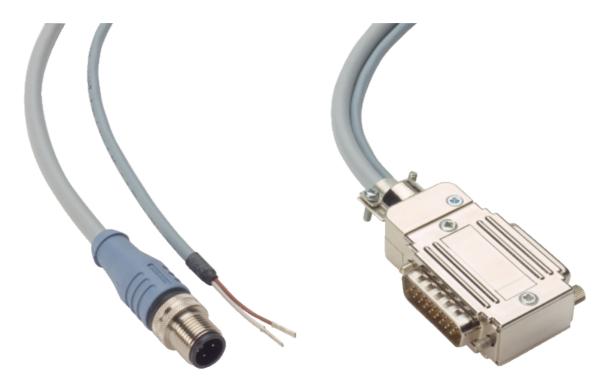

#### Control cable for pumping stations 0.7 m

- D-sub 26-pole for connecting TC 400/1200 and TM 700
- For controlling PentaLine and adixen backing pumps (ACP series) via M12 plug
- For controlling a fore-vacuum safety valve through strands

| Technical Data        | Control cable for pumping stations 0.7 m |
|-----------------------|------------------------------------------|
| Cable length          | 0.7 m                                    |
| Connection            | M12                                      |
| Electronic drive unit | TC 400<br>TC 1200<br>TM 700              |
| to                    | Valve<br>Backing pumps                   |

| Order number     |               |
|------------------|---------------|
| Connection cable | PM 061 675 AT |